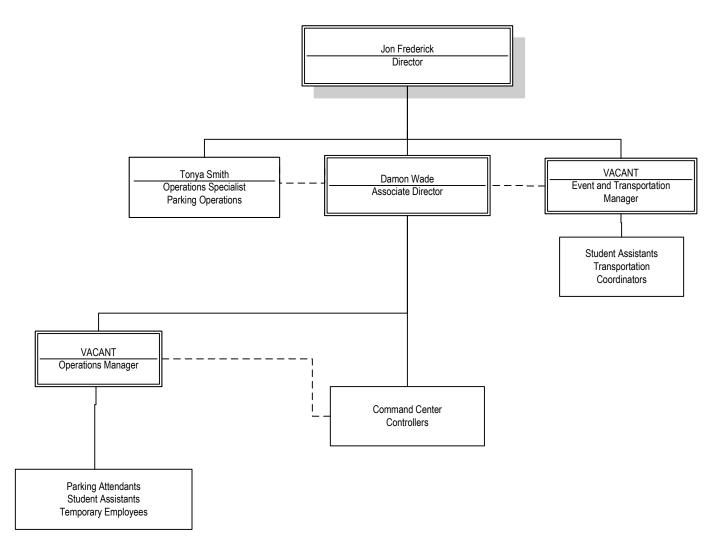

### Facilities Planning & Management Facilities Operations – Soft Services Organizational Chart

Facilities Planning & Management Parking and Transportation Services Organization Chart