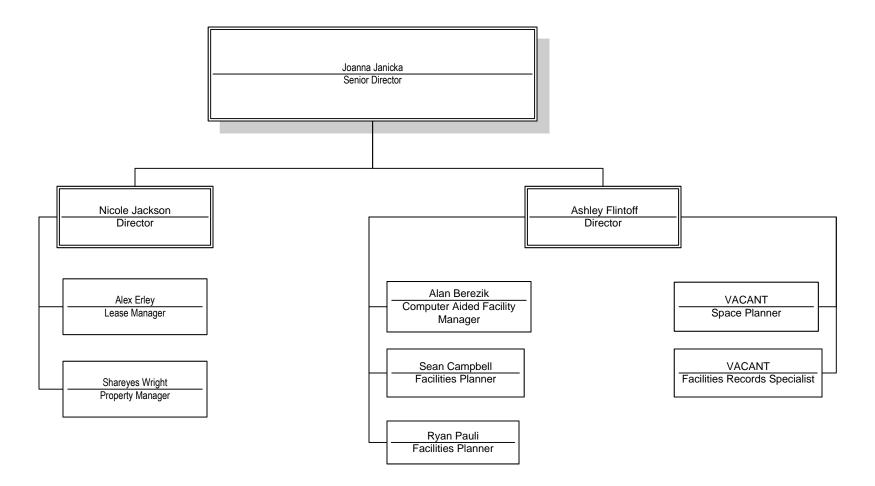

# WAYNE STATE UNIVERSITY

Facilities Planning & Management Real Estate and Asset Management Planning and Space Management Organization Chart