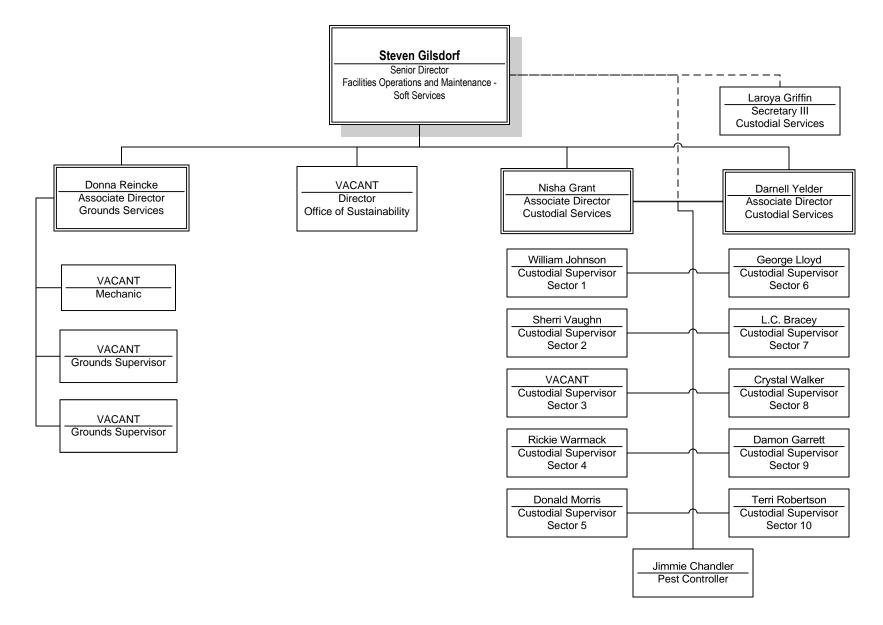

### Facilities Planning & Management Facilities Operations – Soft Services Organizational Chart

Facilities Planning & Management Parking and Transportation Services Organization Chart