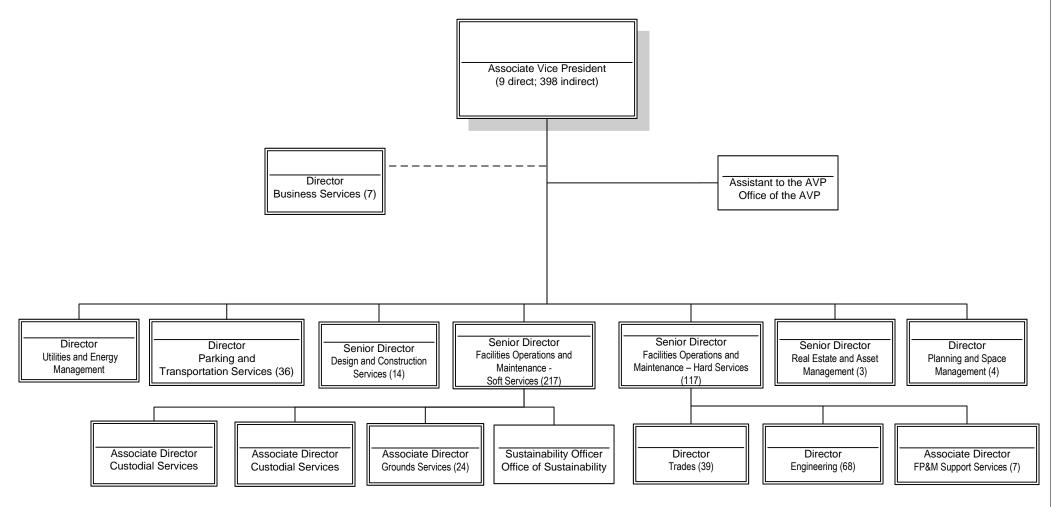

### Facilities Planning & Management AVP Office Organization Chart



# WAYNE STATE UNIVERSITY

# Facilities Planning & Management Business Services Organization Chart



# Wayne StatE University

# Facilities Planning & Management Design & Construction Services Organization Chart





### Facilities Planning & Management Facilities Operations – Hard Services Organizational Chart





### Facilities Planning & Management Facilities Operations – Soft Services Organizational Chart





Facilities Planning & Management Parking and Transportation Services Organization Chart



# WAYNE STATE UNIVERSITY

Facilities Planning & Management Real Estate and Asset Management Planning and Space Management Organization Chart





### Facilities Planning & Management AVP Office Organization Chart